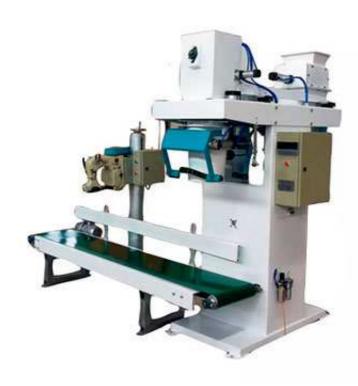

## TCDF Powder Material Packaging Machine (Type B-with valve pocket)

Mainly applicable to powder material (flour, bran, starch, feed, chemical powder etc.) similar materials.

## **Mainfeatures:**

- 1. Adopted by a fast, medium, slow feeding mode. AD processing technology of high speed, antiinterference technology, automatic error correction and compansation technology, accurate measurement, stable and reliable performance.
- 2. With reasonable structure design, low energy consumption, energy saving and consumption reducing function.
- 3. Different ways will be used for feeding and structure applying according to different materials in order to ensure that the measurement is accurate, stable and reliable.
- 4. Using lift-down bag structure to make sure that the bags can be fallen vertically on the conveyor, and it can be improved the working environment effectively.
- 5. There have some functions of the weight display, cumulative bags, working status and intelligent processing of fault.