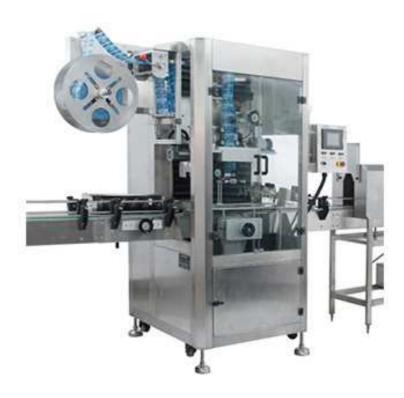

## Automatic Shrink Sleeve Labeling Machine JND-150/250/350

This automatic shrink labeling machine can be used for various kind of bottle types, for example: round bottle, square bottle, flat bottle, curved bottle and cup-shaped, etc. User can choose one head or two heads model according to label qty. It's stable and precise performance thanks to famous band of key parts, such as PLC programmable controller, servo motor, servo-driver, frequency converter and transducer. An advanced positioning system ensures label sleeving and cutting precisely. It meets most production requirements with capacity ranges from 9000BPH to 22000BPH.

## **Advantage**

- 1. Whole machine frame is made out of stainless steel SUS304. The frame is simple, beautiful, waterproof and don't rust. It's easy for cleaning.
- 2. The special cutting system: adopting the whist and convolute technology. The label cutting is flat, not burr
- 3. The label location set assures the sleeving veracity.
- 4. Adopting model group design, module controlled; achieve veracity and fast sleeving.
- 5. With the good quality touching operation screen, achieving operation by figure, easy and shortcut
- 6. It's a high automatic packing one person machine. Just one person handles. Easily operating.
- 7. Easy to change packing material, the changeover of the mound can be easily done by hand without any tool
- 8. The flat width limitation, can be used to package objects in different shape, no matter round or square, can applied on glass or plastic articles
- 9. High safety and stability for operation and saving time of manpower
- 10. Using Omron servo control system to assure inerrability when high sleeving.