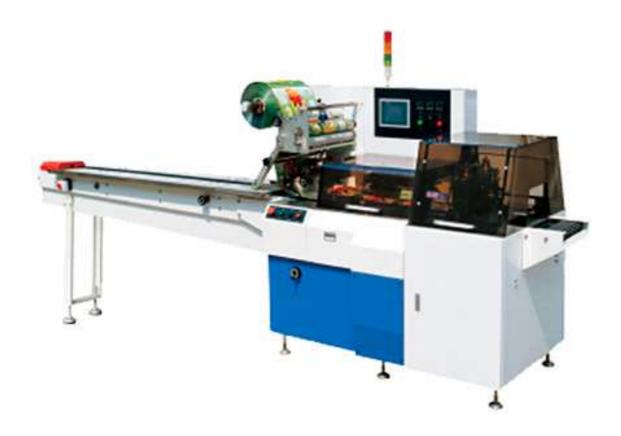

## KV-350WZ Reciprocating Type Horizontal Packing Machine

## Features

- PLC controlling system, intelligent control, self-correction, operate more steadily.
- Using PID temperature controller, make heat balance better.
- The working platform is made of 304 stainless steel to ensure the safety of product packaging.
- High precision of bag making, error is less than 0.5mm.
- We can provide customers with pillow-shaped bags, hanging hole bags, gusseted bags, and even bags, etc.