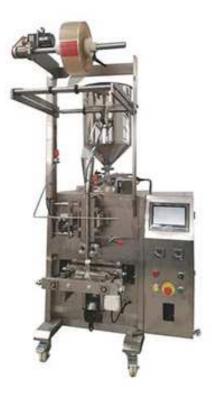

## Automatic Sauce/Oil/Honey Liquid Packing Machines BS-240

1) Material contact part is made of 316 stainless steel. Equipped with Airtac cylinder, high filling precision

2) Famous brands configurations, high work efficiency, works stable.

3) CE certifications, ISO, Google partner, Alibaba partner.

4) Safety protection and alarm function that effectively prevents incorrect packaging.

## **Technical Parameters:**

| Model                  | BS-240                                                |
|------------------------|-------------------------------------------------------|
| Filling range          | 1-100 ml                                              |
| Film width             | Max.240mm                                             |
| Film thickness         | 0.03-0.1mm                                            |
| Bag width              | 15-110 mm                                             |
| Bag length             | 20-160mm                                              |
| Sealing way            | pillow bag, three sides seal bag, four sides seal bag |
| Packing speed          | 45-70 bags/ min                                       |
| Power                  | 1.2 KW                                                |
| Machine weight         | 165 kg                                                |
| Dimensions             | 600(L)* 600(W)1600(H) mm                              |
| Packing film materials | OPP, CPP, OPP/PE, PET/ PE, Aluminum, and etc.         |