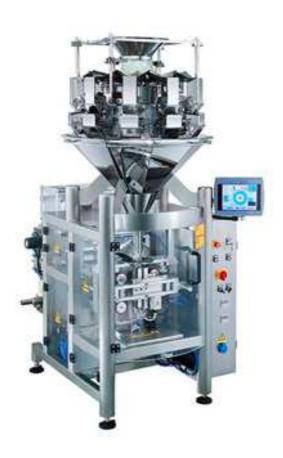

## Automatic Nuts Packing Machine with Multihead Weigher DCS104008

## **Technical Parameters:**

| Model                   | DCS104008                                  |
|-------------------------|--------------------------------------------|
| Machine material        | 304SUS                                     |
| Display screen          | 10.4" touch screen                         |
| Weighing heads No.      | 10 heads                                   |
| Weighing hopper volume  | 0.8L                                       |
| Weight range            | 10-500g                                    |
| Weighing accuracy       | ±0.3-3g                                    |
| Max. film width         | 400mm                                      |
| Bag size                | W:60-190mm                                 |
|                         | L: 80-230mm                                |
| Packing speed           | Max. 60 bags/min                           |
| Film drive mode         | Servo motor                                |
| Horizontal sealing mode | Cylinder                                   |
| Air consumption         | 0.5m³/min, 0.6Mpa                          |
| Film roll               | Laminated film (OPP/CPP、OPP/PE、PET/PE etc) |
| Power supply            | AC220V, 50/60Hz(option), 4.5kw             |
| Packing size (L*W*H)    | 1550*1290*2220mm                           |
| Weight (G.W.)           | 760kg                                      |