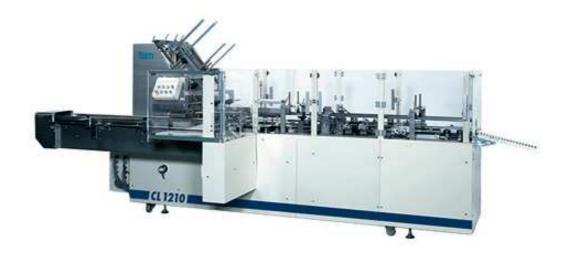

## Intermittent Type Cartoner CL1210

This is our intermittent cartoner designed to handle large boxes. As with the CL810, it too is available with gluing and tucking functions. Size change can be completed in 5 minutes without using tools. Automatic insertion device can be equipped for helping easy filling and for effective streamlining.