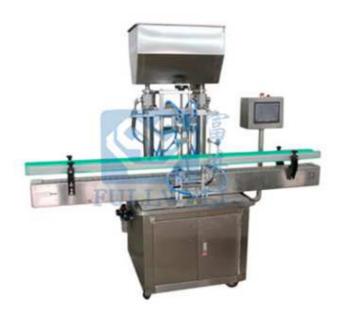

## Automatic 2 Head Filling Machine With Conveyer – CE-1000L/GCGA-2C

2 Head filling machines is a CE series of Automatic Piston filler developed by our company to a high concentration of fluid filling the filling machine, filling volume and filling speed can be adjusted, filling accuracy high, filling valve adopts anti-leakage, anti-pull and lift the filling device. The device has a simple structure is reasonable, easy to understand, and high accuracy features. It can be converted into a long, explosion-proof type, overflow filling system according to customer demand.