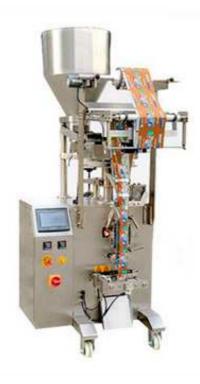

## Automatic Quantitative Filling Machine For Tea

Automatic quantitative filling machine for tea is a new type of heat-sealed, multifunctional automatic teabag beverage packaging equipment. The main feature of the machine is that the inner and outer bags are formed at one time, which avoids direct contact between human hands and materials and improves efficiency. The inner bag is filter cotton paper, which can be automatically taped and labeled, and the outer bag is composite paper.

## Scope of application:

Packing speed: 30-60 bags/min

• Filling range: 1-15g (depending on product)

• Film width: 280mm

• Bag size Inner bag: width 40-80mm; length 50-70mm

Outer bag: width 50-90mm, length 70-120mm
Label size: width 40-55mm; length 20-24mm

• Thread length: 155mm

Power supply: 1 phase 220V, 3.7kw, 50/60Hz

Machine size: 1000\*900\*2000 (mm)

Machine weight: 500KG