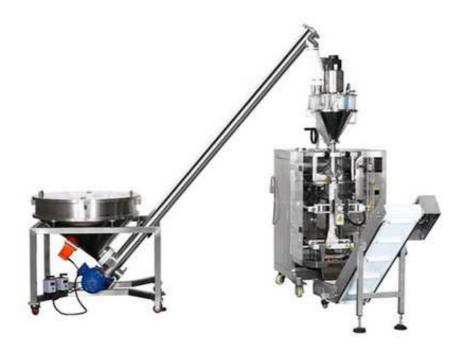

## ZH-BA Wheat Flour Packing With Pillow Bag Sealing

It is suitable for packing powder product such as milk powder, wheat flour, coffee powder, tea powder, bean powder measuring and packing. It can make pillow bag, gusset bag, perforated bag and so on.

## Feature:

- 1) Material conveying, measuring, filling, bag-making, date-printing, finished product outputting are all completed automatically.
- 2) High measuring accuracy and efficiency.
- 3) Packing efficiency will be high with vertical packing machine and easy to operate.

## **Technical Specification:**

| Model              | ZH-BA                                                          |
|--------------------|----------------------------------------------------------------|
| Weighing range     | 10-5000g                                                       |
| Packing speed      | 10-40 Bags/Min                                                 |
| System Output      | ≥4.8 Ton/Day                                                   |
| Packaging Accuracy | Based on product                                               |
| Bag type           | Pillow bag/gusset bag/Four edge sealing bag,5 edge sealing bag |
| Bag Size           | Based on packing machine                                       |