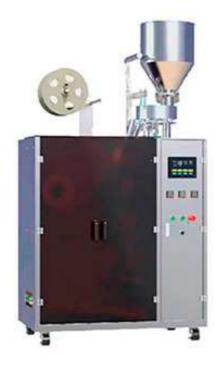

## DXDPC-188 Drip Coffee Packing Machine with Inner and Outer Bag

## Features:

Adopting a specific hanging ear filter, three-side sealing, hanging directly on the edge of the cup. The bag shape is beautiful, and it is very popular in foreign countries.
It can automatically complete the functions of bag making, measuring filling, sealing, counting, date printing and so on.

## **Application:**

This machine is suit for the disposable packing of coffee powder and small granule products.