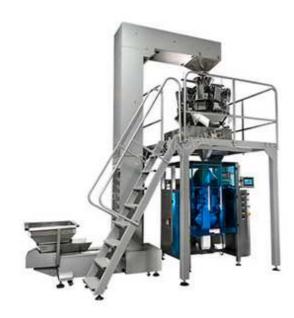

## JYT-720T Automatic Bag Weighing Roasted Coffee Bean Packaging Machine

It is suitable for packaging high-precision, fragile bulk materials such as: puffed food, pet food, jelly, candy, nuts, potato chips, coffee bean or powder and so on.

## **Product advantages**

- 1. It can automatically complete Quad-seal (stabilo bag) pouch making, measuring, blanking, sealing, cutting, counting, and printing batch number according to customer requirements.
- 2. Color touch screen operation, PLC control, easy to operate, intuitive and efficient.
- 3. Drive step motor control bag length, stable performance, easy adjustment, accurate detection, Simple construct, reliable circular, easy maintenance.
- 4. The machine adopt the multi-heads, adopting servo-code and the. Microcomputer technology control is the main technology feature.
- 5. Simultaneous code control, sensitive action, low noise, outstanding, reliable measure, speed quickly, high precise soon. Another it can display the measure counter.

## **Product Specification**

| Model              | JYT-720T            |
|--------------------|---------------------|
| Filling range      | 150~4000ml          |
| Packaging speed    | 10~50 bags/min      |
| Bag length         | 100~450mm           |
| Bag width          | 100~350mm           |
| Roll film width    | Max.720mm           |
| Roll film diameter | Max.320mm           |
| Machine size       | 1716*1260*1820mm    |
| Machine weight     | 900kg               |
| Machine power      | 220V.50/60Hz 3.6KVA |