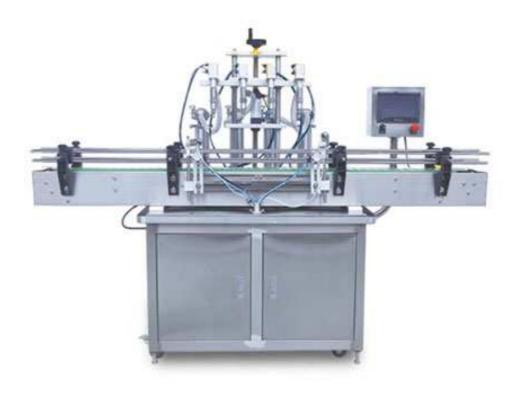

## Automatic Form Liquid Filling Machine

The number of filling valves is 4, which is suitable for filling all kinds of sauces (such as tomato sauce, chili sauce, rice wine with rice grains, orange grains, various fruit jams, fruit purees, etc.), viscous materials, high concentration and containing Quantitative filling of pulp or pellet beverages, even pure liquids.

## **Descriptions:**

500ml 1L Automatic Form Liquid Filling Machine Stable operation, accurate filling, suitable for cold and hot filling. Pistons and piston cylinders are specially processed by cutting-edge technology, matched with precision, and are durable and wear-resistant. Equipped with a material mixing system, three-point liquid level control, frequency conversion speed regulation, bottle in and out protection, automatic adjustment of high and low speed, bottle filling and many other automatic control designs. It is made of high-quality stainless steel N304, which meets the requirements of food hygiene and has a beautiful appearance.