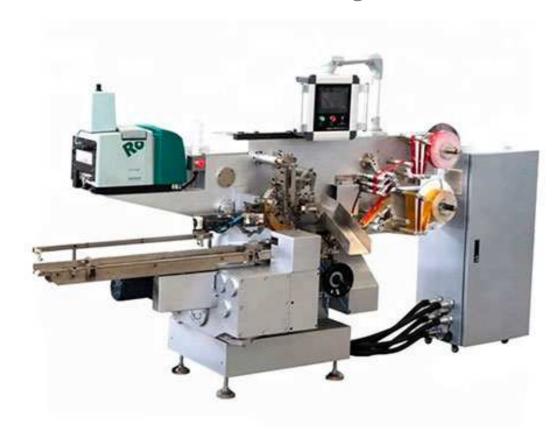

## SL-SBZB450D Chocolate Bar Packing Machine

SL-SBZB450D Chocolate Bar Packing Machine is designed for folding packing style, optional single layer and double layer also can be single layer with the label. Packing style available cross fold and envelop fold type. also can pack aluminum foil by changing some parts of the machine.

## **Specifications:**

- Packing speed up to 260 pcs per min
- Products size range: length should be less than 80mm
- Wrapping material: paper, composite paper, aluminum foil, BOPP
- Wrapper width: less than 130mm
- Optional: double layer wrappers, labeling machine, lifting conveyor