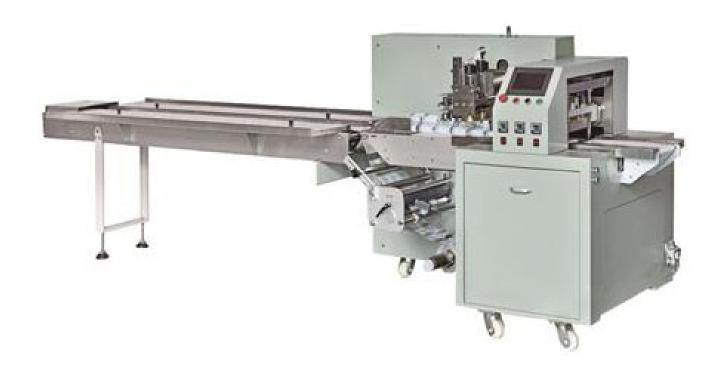

## Flow Pack Wrapping Machine MK-450XWS

The MK-450XWS flow pack wrapping machine is ideal for a variety of heat-sealable packaging films, with a maximum film width of 450mm. It is designed for packaging regular products like biscuits, soap, instant noodles, and more.

## **Technical Parameters:**

• Type: MK-450XWS;

• Max film width: 450mm;

• Film thickness: 25-80um;

• Bag size: L(60-6000)xW(25-215)xH(10-90)mm;

• Packing speed: 10-60bag/min;

• Film Roll Diameter: max outer diameter; 300mm, max inner diameter 75mm;

• Power source: 220V, 50HZ, 4Kw;

• Weight: 960kg;

• Overall size: (L)4200×(W)1000×(H)1300mm;

• Motor: full servo;

• Film feeding: bottom feeding;

• Knife: reciprocating.