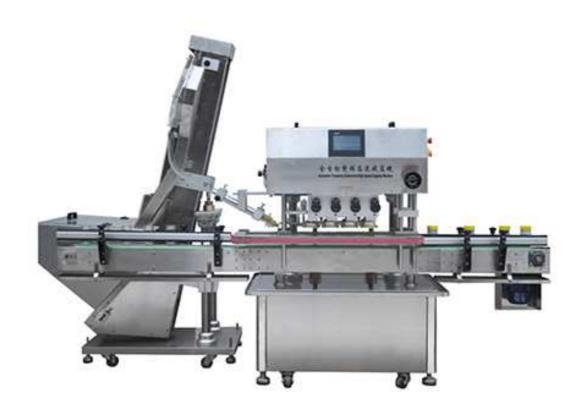

## NY-865 Automatic Unscrew and Rotate Cover Machine

Suitable for unscrew and rotate covers of various round bottle, square bottle, flat round bottle. It also used by rack-type lonely. The production can meet the needs of large-scale production line.

## Features:

- 1. The machine is combined with automatic cap arranging, covering and screwing, features fast speed, high efficiency, reliable and stable running.
- 2. Photosensor and approximate switch and other elements are using international famous brand, to make sure that the cap unscrambler machine can control automatic no caps the switch is on, full caps the switch is off.
- 3. The bottle shape what the machine can apply is round shape, square shape, oval shape and special-shaped and so on.
- 4. Doesn't require to replace parts for filling different shapes of bottles with easy adjustment, strong adaptability.
- 5. The electric parts and pneumatic parts are used world-renowned brands, the advantage is low failure rate, reliable performance and long service life.