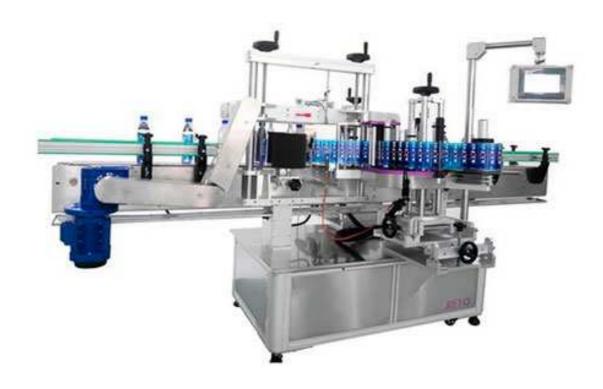

## Hot Melt Adhesive Glue Labeling Machine

## **Application**

- Label Adhesive Paper Sticker to sides of Bottle or Products
- Widely used in chemical, cosmetics, pharmaceuticals, food industries, provide solutions for the packaging line
- Products Applicable: all kinds of products, not too small, Labeling On Sides
- Labels Applicable: Adhesive Paper Stickers in Roll

## **Features**

- Labeling machine produced accordance with GMP Standard and CE certificated
- Automatic Double Sides Labeling
- 2 Labeling Heads, Label double sides at same time
- Adjustable for Different Sizes products Labeling
- Easy to operate, labeling controlled by PLC and touch screen
- Bottle dispenser, Adjustment mechanism and Pressure mechanism to insure Labeling Steadily and Accurate
- strong S/S frame construction, all the electronics parts are imported from Germany, Japan,
   France, USA
- Universal Control Device, can keep the whole working parts horizontally and stable
- Work independently or connected to a production line
- High Working Speed and Accuracy, no products, no labeling