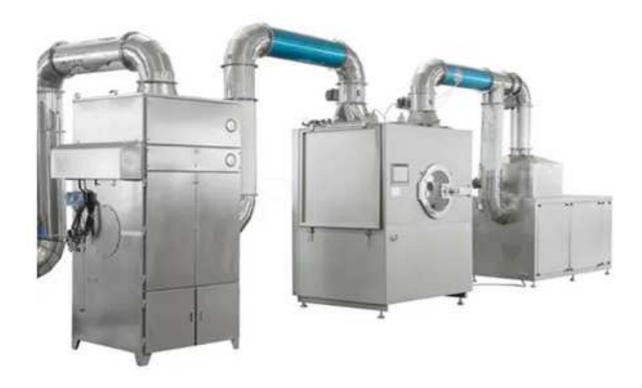

## Coating Machine BG-600E

The efficient coating machine consists of host machine, slurry spraying system, hot-air cabinet, exhaust cabinet, feed and discharge device, and computer programming control system.

## **Working principles**

Inside the coating machine rolling drum, the bare tablets are made to move along a consecutive and complicated track. In the process of the motion, controlled by the programming control system, a medium is automatically sprayed (or trickled) to a tablet surface according to the selected technological sequence and parameters by a syrup pump and spraying gun (or a drip pipe for sugar coating). At the same time, finely-filtrated clean hot air from the hot air cabinet penetrates the tablet bed and then is exhausted from the bottom of the drum and discharged after being dedusted so that a solid and smooth film or sugar coating can be quickly formed on the tablet.

## **Specifications**

| Model                                  | BG-600E          |
|----------------------------------------|------------------|
| Max. tablet volume                     | 600L             |
| Sugar coating drum dia.                | Ф1580mm          |
| Feed inlet diameter                    | Ф570mm           |
| Sugar coating drum speed               | 1-12r.p.m        |
| Host machine motor power               | 5.5kw            |
| Exhaust cabinet motor power            | 11kw             |
| Exhaust blower air flow                | 15450m³/h        |
| Hot air cabinet motor power            | 5.5kw            |
| Air heater air flow                    | 7419m3/h         |
| Air heater tempadj. range              | ~80°C            |
| Hot air cleanness level                | 10level          |
| Syrup pump power consumption           | 0.55kw           |
| Silicon rubber hose                    | φ9-φ16mm         |
| External dimensions of host machine    | 2000×2277×2660mm |
| Host machine weight                    | 2800kg           |
| External dimensions of hot air cabinet | 1600×1100×2350mm |
| Hot air cabinet weight                 | 820kg            |
| External dimensions of exhaust cabinet | 1050×1000×2470mm |
| Exhaust cabinet weight                 | 660kg            |