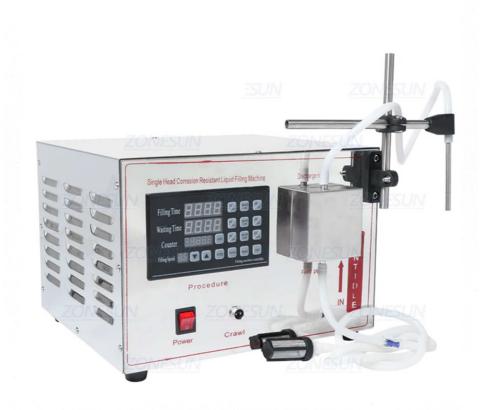

## ZONESUNZS-YG1 Semi-Automatic Magnetic Pump Filling Machine

## **Advantage**

- This machine is in small size and made of stainless steel which make the machine is durable and offer long-term service
- It is easy to operate and multifunctional, it can work in manual mode or automatic mode, it can be used as one part of production line
- The filling amount can be adjusted from 20ml to 17000ml, and the filling amount can be controlled by time, this is easy to operate
- Controlled by monolithic system, the machine works stably
- The nozzle is in anti-drip design, make the machine fills accurately
- With automatic counting function, effectively control the number of filling.

## **Main Feature**

• Can be control the manual model, foot pedal switch, also can adjust the cycling time

- This machine is designed for filling machine oil, laundry detergent etc. It can also be used for most liquid filling like water, juice, milk.
- We can customize multiple nozzles filling machine, if you need this, please contact us.