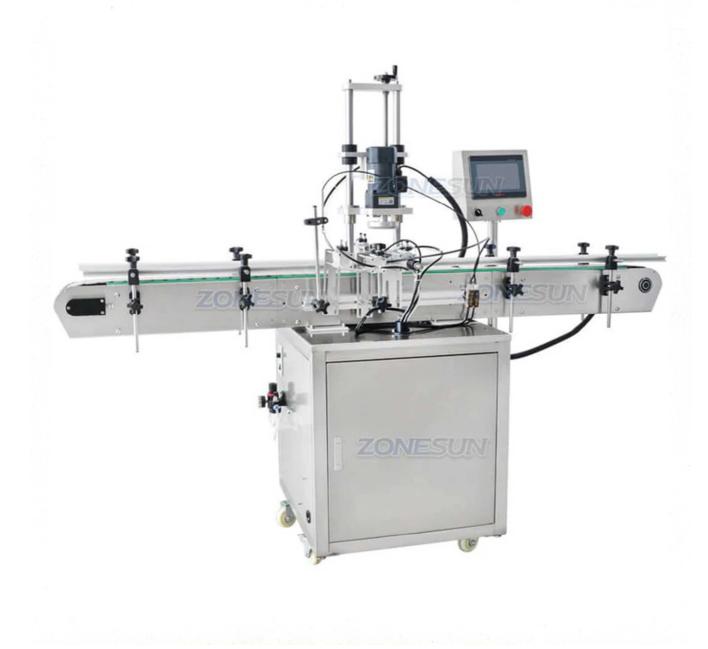

## **ZS-XG440D** Automatic Capping Machine

This is an automatic capping machine equipped with an existing conveyor. At a rate of up to 30 caps per minute, it tightens different sizes of bottle caps, and we can customize the capping mold according to your needs. We designed it to provide our customers with self-contained, and easy to adjust automatic bottle capping machine.

## **Technical Parameters:**

- Working voltage:AC220V/110V 50-60HZ
- Bottle height:≤200mm
- Bottle caps diameter: customize
- Working speed:20-30 bottles/minute(depending on bottle and caps)
- Working pressure:0.4-0.6 MPa
- Conveyor size:100mm(W)\*1950mm(L)
- Package size: About 2000\*820\*1800mm
- Package weight: About 380kg