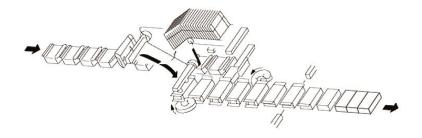

## ZH 100D-Cartoning Machine for Sachet

The **ZH-100D** cartoning machine is suitable for sachet, pouch, soft al/al strips, wound plaster, ointment plaster, facial mask plaster, coffee bag into carton. On line product feeding and detecting, leaflet fold(1-4folds) and feeding, leaflet detecting, canton opening and forming, products and leaflet pushing into carton, printing batch number, sealing carton with tuck-in or hot melt glue device. Automatically reject lacking of leaflet or product and finished product out.