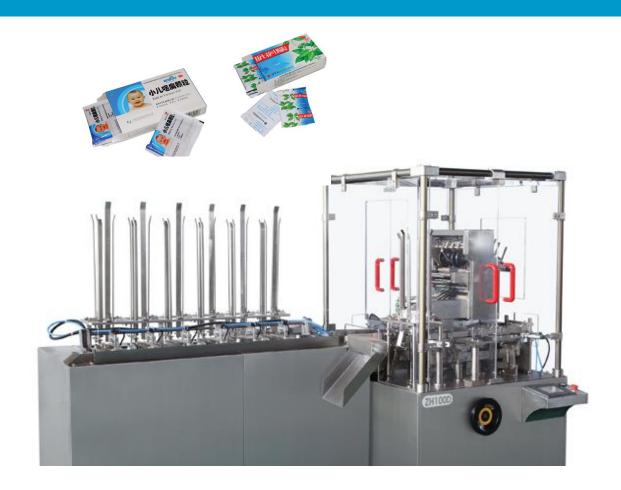

## ZH 100D-Cartoning Machine for Sachet

The **ZH-100D** cartoning machine is suitable for sachet, pouch, soft al/al strips, wound plaster, ointment plaster, facial mask plaster, coffee bag into carton. On line product feeding and detecting, leaflet fold(1-4folds) and feeding, leaflet detecting, canton opening and forming, products and leaflet pushing into carton, printing batch number, sealing carton with tuck-in or hot melt glue device. Automatically reject lacking of leaflet or product and finished product out.

## Features:

- High speed: up to 6,000 cartons/h.
- International famous brand of electrical component such as PLC touch screen, frequency inverters, etc.
- Adopt human-machine operation system.
- Automatically stop when machine is overload.
- Automatically reject lacking of package product and leaflet.
- Automatically display trouble, Alarm and count finished products.
- Stable performance, operation is easy.