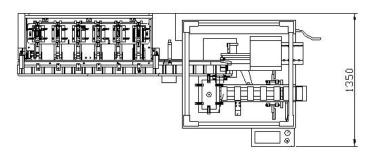

## ZH 100D-Cartoning Machine for Sachet

The **ZH-100D** cartoning machine is suitable for sachet, pouch, soft al/al strips, wound plaster, ointment plaster, facial mask plaster, coffee bag into carton. On line product feeding and detecting, leaflet fold(1-4folds) and feeding, leaflet detecting, canton opening and forming, products and leaflet pushing into carton, printing batch number, sealing carton with tuck-in or hot melt glue device. Automatically reject lacking of leaflet or product and finished product out.

## **Dimensions:**

| Main technical parameters  |                                | ZH-100D                            |
|----------------------------|--------------------------------|------------------------------------|
| Encasing speed             |                                | 30-100 cartons/min                 |
| Charging quantity of pouch |                                | 1-12(Base on sachet or pouch size) |
| Carton                     | Quality requirement            | 250-350g/m²                        |
|                            | Dimension range(L*W*H)         | (65-150) *(30-85) *(12-45)mm       |
| Leaflet                    | Quality requirement            | 60-70g/ m²                         |
|                            | Unfolded leaflet specification | (80-250) *(90-170)mm               |
|                            | Fold range                     | 1-4 fold                           |
| Compressed air             | Working pressure               | ≥0.6mpa                            |
|                            | Air consumption                | 200-240L/min                       |
| Power supply               |                                | 220V 50HZ                          |
| Motor power                |                                | 1.10Kw                             |
| Machine dimension(L*W*H)   |                                | 2880*1140*1800mm                   |
| Machine weight             |                                | 1500kg                             |