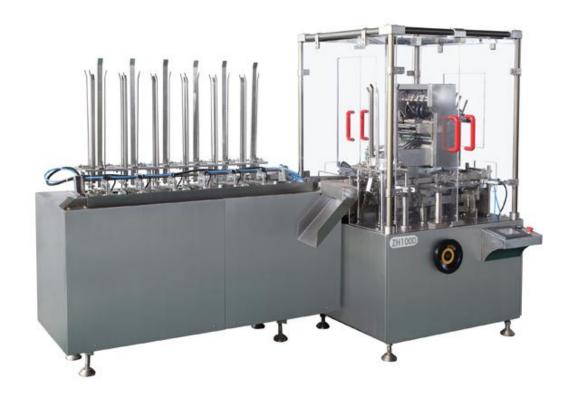

## ZH 100D-Cartoning Machine for Sachet

The **ZH-100D** cartoning machine is suitable for sachet, pouch, soft al/al strips, wound plaster, ointment plaster, facial mask plaster, coffee bag into carton. On line product feeding and detecting, leaflet fold(1-4folds) and feeding, leaflet detecting, canton opening and forming, products and leaflet pushing into carton, printing batch number, sealing carton with tuck-in or hot melt glue device. Automatically reject lacking of leaflet or product and finished product out.

## Features:

- High speed: up to 6,000 cartons/h.
- International famous brand of electrical component such as PLC touch screen, frequency inverters, etc.
- Adopt human-machine operation system.
- Automatically stop when machine is overload.
- Automatically reject lacking of package product and leaflet.
- Automatically display trouble, Alarm and count finished products.
- Stable performance, operation is easy.