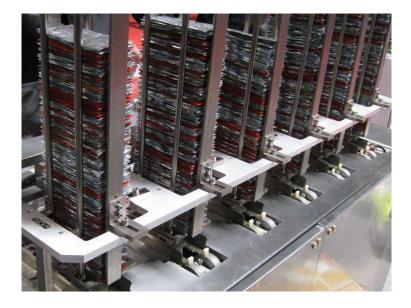

## ZH 100D-Cartoning Machine for Sachet

The **ZH-100D** cartoning machine is suitable for sachet, pouch, soft al/al strips, wound plaster, ointment plaster, facial mask plaster, coffee bag into carton. On line product feeding and detecting, leaflet fold(1-4folds) and feeding, leaflet detecting, canton opening and forming, products and leaflet pushing into carton, printing batch number, sealing carton with tuck-in or hot melt glue device. Automatically reject lacking of leaflet or product and finished product out.

## Features:

- High speed: up to 6,000 cartons/h.
- International famous brand of electrical component such as PLC touch screen, frequency inverters, etc.
- Adopt human-machine operation system.
- Automatically stop when machine is overload.
- Automatically reject lacking of package product and leaflet.
- Automatically display trouble, Alarm and count finished products.
- Stable performance, operation is easy.