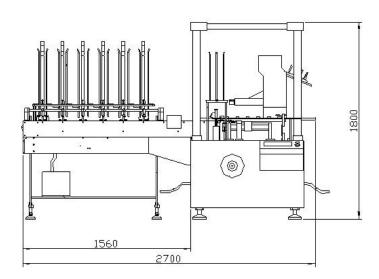

## **Dimensions:**

| Main technical parameters  |                                | ZH-100D                            |
|----------------------------|--------------------------------|------------------------------------|
| Encasing speed             |                                | 30-100 cartons/min                 |
| Charging quantity of pouch |                                | 1-12(Base on sachet or pouch size) |
| Carton                     | Quality requirement            | 250-350g/m²                        |
|                            | Dimension range(L*W*H)         | (65-150) *(30-85) *(12-45)mm       |
| Leaflet                    | Quality requirement            | 60-70g/ m²                         |
|                            | Unfolded leaflet specification | (80-250) *(90-170)mm               |
|                            | Fold range                     | 1-4 fold                           |
| Compressed air             | Working pressure               | ≥0.6mpa                            |
|                            | Air consumption                | 200-240L/min                       |
| Power supply               |                                | 220V 50HZ                          |
| Motor power                |                                | 1.10Kw                             |
| Machine dimension(L*W*H)   |                                | 2880*1140*1800mm                   |
| Machine weight             |                                | 1500kg                             |