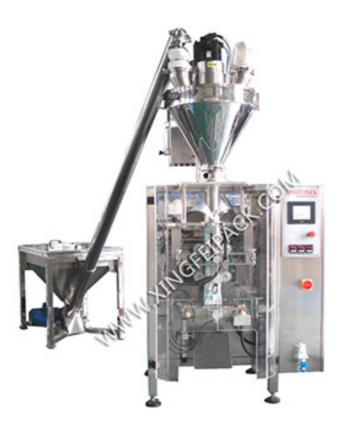

## XFF-L Automatic Vertical Powder Packing Machine

This machine can do the work of bag-making, weighting, filling, filling the nitrogen, date coding, and bag-cutting. It is suitable for packing power and granule material such as milk tea, monosodium glutamate, solid beverage, sugar, grape sugar, coffee, feedstuff, solid medicine, powder type additive, and dye, etc.

## Main performance and functional characteristics:

- 1. Equipped with safety protection, comply with firm's safety management requirements.
- 2. Use intelligent temperature controller to have accurate temperature, which ensures the artistic and neat seal.
- 3. Use PLC Servo System and pneumatic control system and super touch screen to compose the drive control center, which improve the whole machine's control precision, reliability and intelligent zed level.
- 4. Touch screen can store the technical parameters of various kinds of products, it is unnecessary to reset while products changing.
- 5. With error indicating system, which help to handle the trouble immediately.
- 6. Make pillow bags and hanging bags in terms of customers' different requirements.