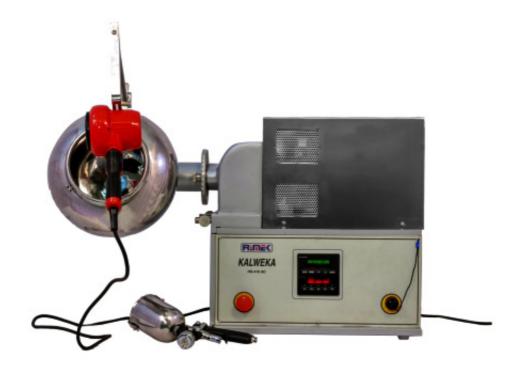

## Coating pan Type

A coating Pan is used for drying coated tablets. It can be mounted on a motor drive unit via universal gearing called UD which permits the coating pan to be held at any angle up to 45° with a reduction in speed. For drying the coated tablets, an infrared drying attachment with adjustable height is provided. The maximum efficient operational capacity is 30% of coating pan volume. Coating Pan-CPS Optional: Heating Accessories, Spray Gun.

## **Technical Specifications:**

| Gross Capacity      | 9.5 L                   |
|---------------------|-------------------------|
| Working Capacity    | 2.5 to 3 L              |
| Accessories         | Infra Red Radiator 150w |
| Dimension in mm     | 700 x 310 x 290         |
| Net weight in kg    | 10                      |
| Gross weight in kg. | 12                      |