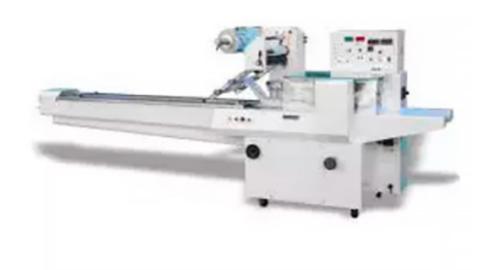

## M-5247-BX Flow Packing Machine - Box Motion

Basic level flow wrapper with box motion end sealing is ideal for small-scale production. Flow pack machine for cakes, bisucits, etc.

## **Features**

- Powder coating machine frame.
- 1 set of auto centering reel holder.
- 1 set of box motion end sealing jaw.
- PLC program control.
- 4 independent Japanese OMRON P.I.D. temperature controller.
- Smart mark registration with Japanese Panasonic photocell as a standard function.
- Overload protection for end sealer with auto disengage function.
- Protection device for in-feed pusher makes the in-feed reset easily.
- Top brush belt makes the product transfer smoothly at high running speed.
- Dancing roller and motorized film feeding rollers keep the film tension stable.
- Mark auto reset button makes the registration setting quick & easy.
- Special bag length auto tuning function makes the print mark registration reliable.