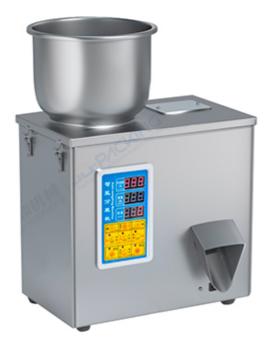

## F-100 Granule Filling Machine

The 100g small quantitative filling machine produced by JD is suitable for the quantification, weighing and filling of tea flower tea, dry products, cereals, cat food and dog food, chemical fertilizer feed, Chinese jujube wolfberry, nuts and sunflower seeds, corn seeds, coffee beans, and other particles and materials

## **Technical parameters:**

- Name: 100g granule filling machine
- Weighing range: 1-100G
- Repacking speed: 10-15 times / min (depending on materials)
- Accuracy: about 0.2 G (depending on the material)
- Hopper capacity: Rice :about 5kg, flour: about 6kg
- Hopper size: Rice: 21 \* 18cm
- Discharge nozzle size: 7CM up and 4CM down
- Voltage / power: 220V / 50HZ (can be changed to 110V/60HZ)
- Machine weight: 8kg
- Overall dimension: 37\*23\*50CM (L\*W\*H)