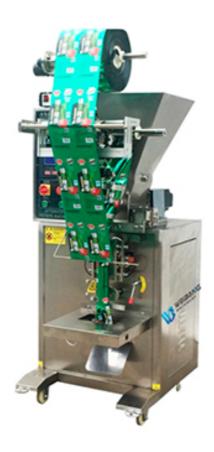

## YB-280F Automatic Powder Packing Machine

Small Vertical Automatic Sachet powder packaging machine is suitable for fine powder material, such as milk powder, spices powder, coffee powder, wheat flour, detergent powder, chilly powder, seasoning powder, etc

## **Performance features:**

- 1. The machine can automatically complete the following work: screw measurement Code (optional) bag making filling sealing counting.
- 2. Computer / PLC control system, photoelectric tracking, high reliability and intelligence.
- 3. It is equipped with fault display system, which is convenient for operation and maintenance.
- 4. According to customers' needs, we can customize the punching tool holder: round hole / butterfly hole, and even package device.
- 5. The whole machine shell and contact materials are made of stainless steel.

## **Technical parameter:**

| Model             | YB-280F                     |
|-------------------|-----------------------------|
| Packing speed     | 30-50 bags/min              |
| Packing range     | 10-350ml                    |
| Film width        | ≤ 280mm                     |
| Making bag size   | L: 50-280mm, W: 15-130mm    |
| Packing accuracy  | ≤ ±1%                       |
| Power             | 1.6 KW                      |
| Power supply      | AC220V, 50/60Hz             |
| Seal type         | 3/4 sides seal, pillow seal |
| Net weight        | 300kg                       |
| Machine dimension | L600 × W790 × H1900mm       |