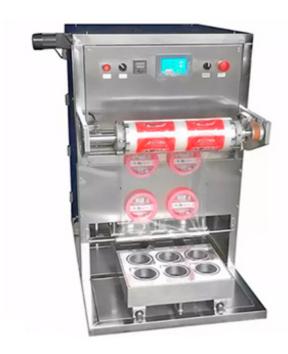

## AS-2 Desktop Pneumatic Plastic Cup Sealing Machine

AS-2 Desktop Pneumatic Plastic Cup Sealing Machine is a tabletop model with die cut features. Very compact, it is a drawer style cup sealer that seals and cuts the film around the cup with a pneumatic piston. As you push in the drawer holding your food-filled cups, the sealing film is automatically drawn over the cups and the machine does the rest of the sealing for you.