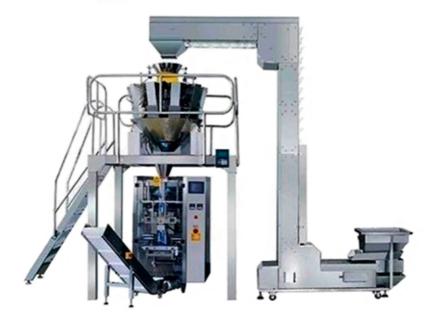

## ZM10D25 Multi Head Packing Machine

The ZM10D25 Multi Head Packing Machine is a cutting-edge technology of packaging machine. This machine is designed to automate the packing process and has multiple heads that can operate concurrently leading to increased efficiency and productivity. It provides solutions to different packaging requirements such as food, pharmaceuticals, hardware, and cosmetics among others. This ZM10D25's work involves numerous intricate packing processes.

## **Technical Parameters**

| Model              | ZM10D25                                               |
|--------------------|-------------------------------------------------------|
| Туре               | Multi-Head Packing Machine                            |
| Number of Heads    | 10                                                    |
| Packaging Speed    | Up to 25 packs per minute                             |
| Bag Width Range    | 80mm – 200mm (adjustable)                             |
| Bag Length Range   | 80mm – 300mm (adjustable)                             |
| Bag Type           | Pillow bag, Gusset bag, Quad seal bag, etc.           |
| Film Material      | Laminated film, PE film, etc.                         |
| Control System     | PLC control with touchscreen interface                |
| Power Supply       | 220V, 50/60Hz, 3 Phase                                |
| Power Consumption  | 5KW                                                   |
| Air Pressure       | 0.6MPa                                                |
| Air Consumption    | 0.5m³/min                                             |
| Machine Dimensions | 2000mm x 1350mm x 2150mm (L x W x H)                  |
| Machine Weight     | Approximately 1000kg                                  |
| Optional Features  | Date coder, Gas flushing system, Metal detector, etc. |