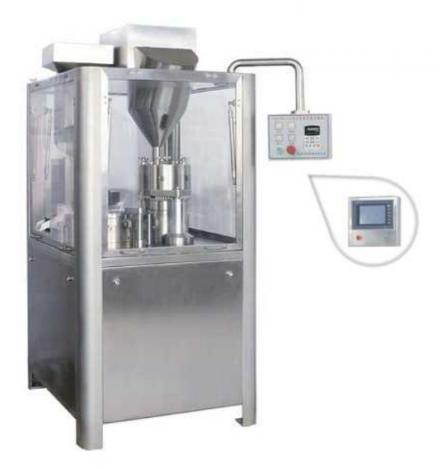

## SPR-1 Automatic Capsule Filling Machine

SPR-1 Automatic Capsule Filling Machine. It adopts multi-bore dosing, intermittent motion and frequency control. It is suitable for automatically completing capsule feeding, separating, filling, (waste capsule rejecting), closing, finished product ejecting for powder or micro pill medicine in capsule. Its characteristics are advanced structure, the newest closed ten position rotating table, high precision, and low noise and best suitable for domestic machine-made capsule, and soon the key parts of the bearing and electrical equipment adopts international famous brand, performance stability and can be run at a high speed. All parts contacting the medicine powder are Cade of quality stainless steel, provide dust collector device and made according to GMP standard.