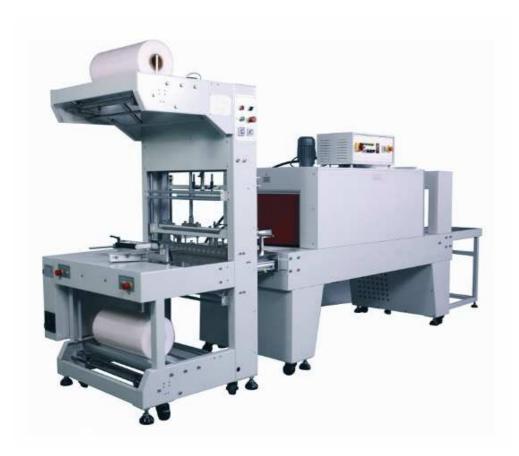

# YK-6030+YK6040S Semi-Auto Sleeve Sealing & Shrinking Wrapper

### **Technology Data:**

- 1. Mode: YK-6030/YK-6030X/YK-6040S/SM
- 2. Machine Dimension (L\*W\*H): 1129\*1305\*1991/2014\*1488\*1850/2400\*900\*1690
- 3. Packing Speed: 5-8/8-20/15-20
- 4. Tunnel Dimension (L\*W\*H): 1500\*600\*400mm
- 5. Max Packing Size (L\*W\*H): 500\*300\*300/L Unlimited W+H<600/1300\*400\*300
- 6. Sealing Blade Length: 700mm7. Net weight: 390/600/500/550kg8. Temperature of blade: 0-200/0-4009. Special Machine: Could Be Made