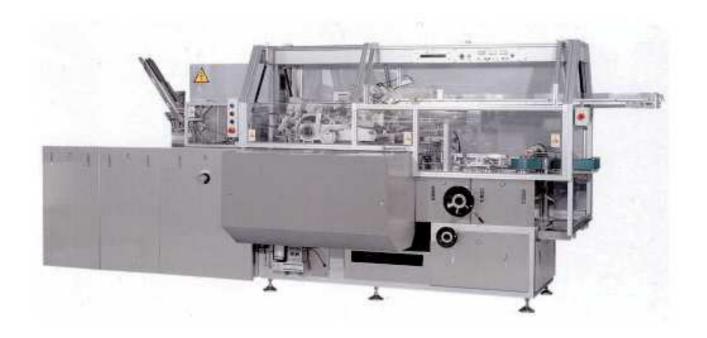

## Automatic Carton Packaging Machine WIDER-H7

## Feature:

- High speed cartoner for mass quantity production Max. 300 cartons/min.
- Various kinds of applications Pharmaceutical, Confectionery, food and cosmetic products ect.
- Various kinds of automatic feeders Blisters, Bottles, Sachets, Tubes etc.
- Connection to Blister machine, Stick Packer, Tube Filling Machine, Sachets packer etc.

## **Specification:**

| Operating Speed   | 40 ~ 300 cartons/min.                         |
|-------------------|-----------------------------------------------|
| Carton Size       | 30~70, 100, 150mm(W), 16~70MM(H), 70~200mm(L) |
| Machine Dimension | 4,145(L) x 1.460(W) x 1,720(H)                |