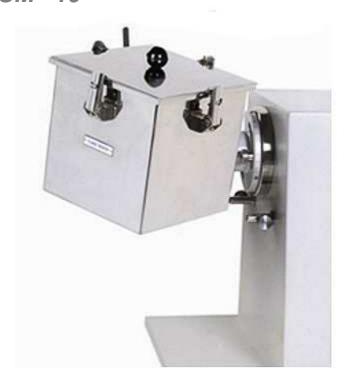

## Cube Mixer SCM -10

The Mixing movement of the product in the mixer is deflected and interfered by three mixing rods made of stainless steel. The cube Mixer is a based on a movement, which through its tumbling effect produces in the shortest possible time a homogeneous mixture. The product to be mixed is treated very gently. The cube Mixer can be attached to the universal gearing. The housing is manufactured from stainless steel. This Attachment is Suitable to Attached in our Both Main Drive.