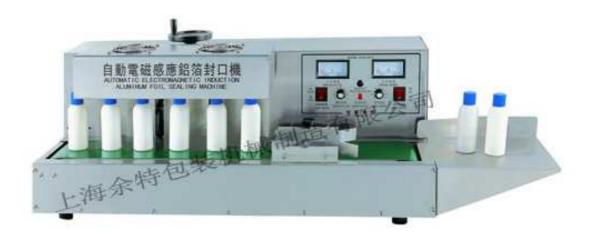

## Automatic Electromagnetic Induction Aluminum Seal FHB-1300A

- 1. Quick sealing speed, suitable for mass product production.
- 2. The complete stainless steel mould enclosure features elegant and natural.
- 3. Easy to use with good sealing quality, and able to operate continuously