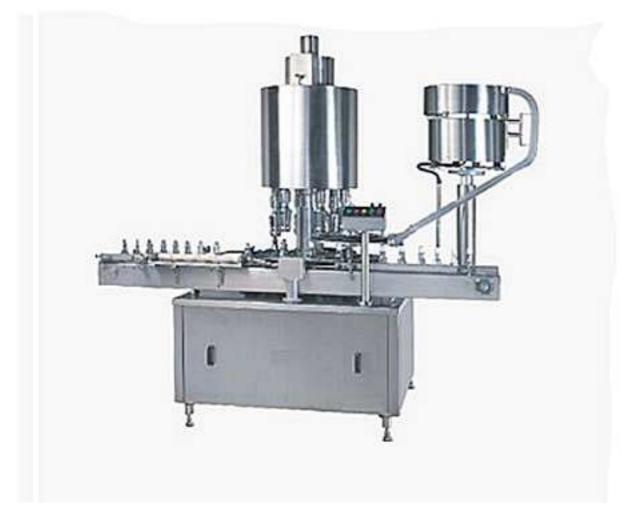

## Semi Automatic ROPP Cap Sealing Machine

This machine is used for threading & sealing of ROPP cap.

The semi automatic cap sealing machine is precision built on sturdy welded steel frame completely enclose in stainless steel sheet and doors are provided to facilitate the servicing of machine. Machine is motorized incorporating rotating threading & sealing rollers, for threading & sealing of ROPP cap.

## Salient features

- No container no cap arrangement.
- Single motor synchronizes conveyor, star wheel, & platform turret.
- Adjustable height of conveyor belt.
- All contact parts are made out of stainless steel.
- Pick & Place arrangement.
- Torque adjustable
- Low noise level, low power consumptions.

## **Technical details**

- Output/Hour\*1000 to 2400 Containers
- No. of sealing head 1 Nos.
- Electrical Motor\*\* 1 HP / 440 Volts / 3 Phase / 50 Hz (Four wire) For Main Machine
- Overall Dimension 1000 mm (L) x 720 mm (W) x 1400 (H) Approx.
- Net Weight 200 Kgs. Approx.
- Change parts required Cap Die if cap diameter change.