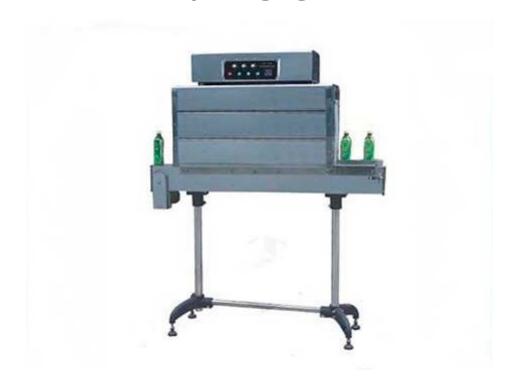

## BSS-1538B Label shrink packaging machine

## Summarize:

This series label shrink machines are mainly used to shrink label of product in bottle shape, can shape or barrel shape with glass bottle, plastic bottle or paper cup. The label either on the top, in the middle, at bottom of bottle or wrapping the whole bottle is able to be shrank with different type model. It is widely applied in the industry of food, medicine, cosmetic and pesticide, etc.

- ◆Intelligent shrink temperature control
- ◆Conveyor speed is adjusted by stepless adjustor
- ◆Unique conveyor device to ensure stable transmission