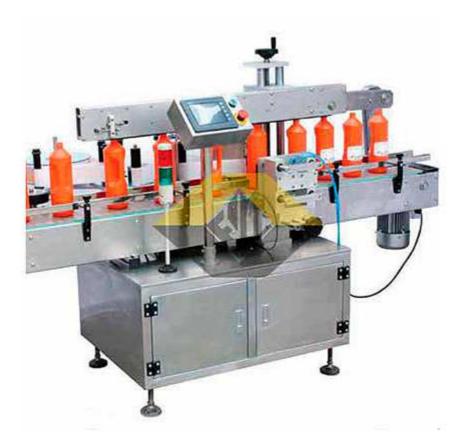

## **VPC-DW Sticker Orientation Labeling Machine**

Sticker Orientation Labeling Machine is widely used for the labeling of the round objects as food, medicine, daily chemical and so on. VPC-DW can work independently or connecting to the production line. In addition, it is equipped with air-powered glued glue pump and label shortage warning device.