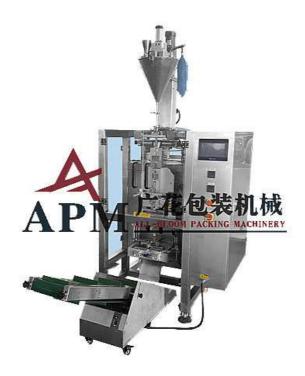

## Single Lane Special Shape Powder Stick Packing Machine GH140BF

## Parameter:

| Model           | GH140BF                                                    |
|-----------------|------------------------------------------------------------|
| Capacity        | Max.40 bags/min                                            |
| Filling range   | Max.50ml                                                   |
| Precision       | ±2%                                                        |
| Filling method  | Auger by servo motor                                       |
| Film width      | Max.140mm                                                  |
| Bag size        | L:50-180mm,W:1765mm                                        |
| Sealing type    | Back side sealing                                          |
| Cutting type    | Round Cutting/Customized Special shape cutting             |
| Control system  | PLC+ Chinese/English touch screen+servo motor pulling film |
| Drive mode      | Pneumatic                                                  |
| Air consumption | 0.8 MPA 0.25m3/min                                         |
| Power Supply    | 3KW, 220V 50Hz/60Hz                                        |
| Dimension       | 1385*918*2005mm                                            |
| Weight          | 350kg                                                      |