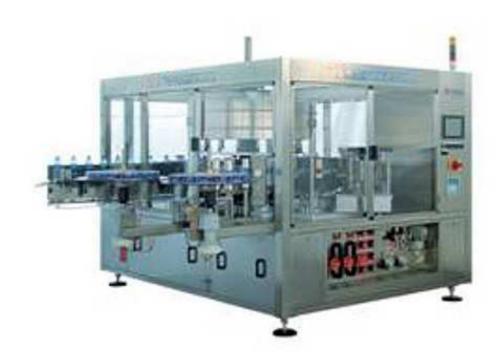

## Hot Glue Pre-cut Labeling Machine ZRGY-01 Series

ZRGY-01 Series rotary hot melt glue pre-cut labeler is a new machine developed independently for applying label to containers of fruit juice beverage, cosmetics, detergents, edible oil and cans. The labeler has ability of applying special long and high label and especially suit for pre-cut label of compound plastic film. With the most up-to-date system of controlling and transporting, the labeler is very accurate and reliable to stick label on containers.