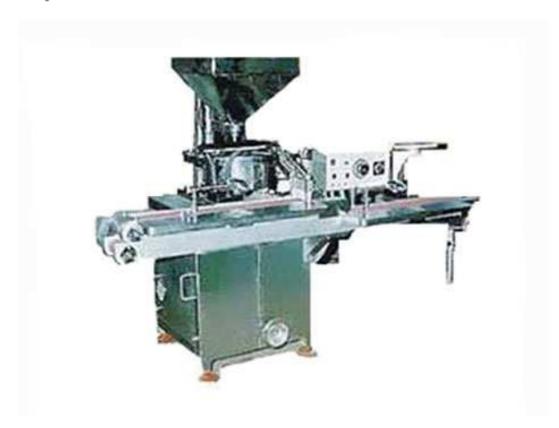

## **Tablet Inspection Machine**

Both coated and uncoated types, in all sizes. High speed ensures strict quality control and good checking rate.

## **SALIENT FEATURES**

- Contact parts made of Stainless steel or synthetic.
- Nylon endless conveyor belt, washable and easily replaceable.
- Adjustable conveyor speed & tablet feed.
- Extra large vertically adjustable hopper, holding capacity 25-30 kg
- Dust collecting tray provided with cleaning brush.
- 100% tablets reversed for inspection.
- High safety ensured by guards.
- Special discharge chute provided for smooth and safe discharge.

## **TECHNICAL SPECIFICATIONS**

| Motor               | 0.25 hp single phase variable speed drive |
|---------------------|-------------------------------------------|
| Inspection capacity | 700,000 to 800,000 tablets per shift      |