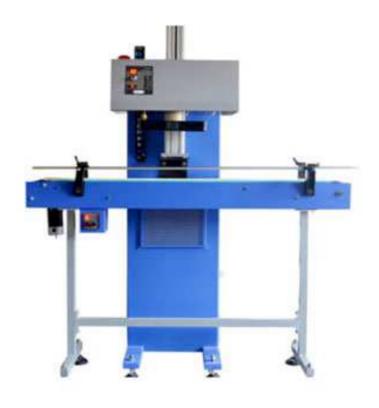

# Mobile Induction Sealing System IGNITE 3000

## **PHYSICAL DESIGN FEATURES:**

- Compact all-in-one design: Easily Movable: The machine is mounted on a wheel based water-cooling unit which provides mobility. Easy for line relocation.
- Single Body, "on conveyor" mounting system.
- Front panel with easy to use membrane switches.

## **COIL MOVEMENT:**

Standard: 300 mm

Special: As required by the customer

## **DIGITAL POSITION INDICATOR:**

This Drive helps in online reading of the height of the coil and can provide consistent results and readings while induction sealing. This feature facilitates guick set up. No tools required.