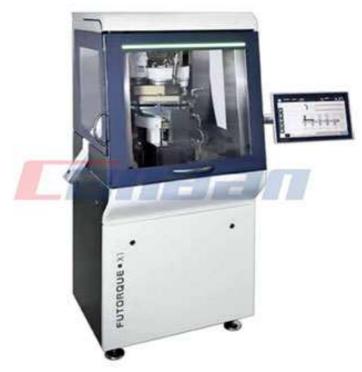

## NEW HIGH-SPEED TABLET PRESS MACHINE

PERFECTLY ENGINEERED TO MEET BOTH RGD AND PILOT SCALE PRODUCTION IT'S MOST INNOVATIVE OPERATING SOFTWARE MAKES TABLETING A COMPLETELY NEW EXPERIENCE. BENEFITS INCLUDE AN INTUITIVE OPERATOR CONTROL INTERFACE VIA A 18.5"BECKHOFF SCREEN INCLUDING REMOTE OPERATION VIA SMART PHONE DEVICES.

## **FUTORQUE X-1 FEATURES:**

- 108,000 TABS/H SYSTEM PERFORMANCE
- WITH FULL RGD PACKAGE
- EASYOP CONTROL SOFTWARE ON A 18.5"
- MULTL-TOUCH DISPLAY
- MODULAR DESIGN WITH CONTAINMENT OPTION
- FLEXADAPT TURRET SYSTEM
- HIGH TORQUE SERVO MOTOR

THE FUTORQUE X-1'S UNIQUELY PROGRAMMED HMI FEATURING "OPERATION BY PROCESS" (VISUAL PROCESS CONTROL) MAKES OPERATING A COMPLEXPHARMACEUTICAL MACHINE A TOTALLY NEW, INTUITIVE EXPERIENCE. ITS MULTI-GESTURE FUNCTIONALITY, BASED ON THAT USED FOR OPERATING MODERN SMARTPHONES AND TABLETS, MAKES SOFTWARE NAVIGATION EASY. PARAMETER CHANGES DUE TO MACHINE SETTINGS ARE SHOWN ON THE DISPLAY IN REAL TIME.