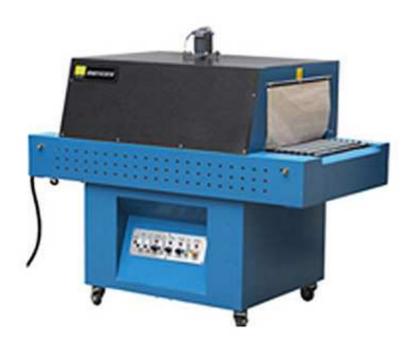

## Thermal Shrink Packaging Machine SPS 500

This product depots infrared radiation in direct heating of PVC/POP Shrinking membrane to achieve optimal contraction packaging. This systems made reliable by electronic stepless shift and booster in temperature control, which is applied in contraction packaging for food, beverage, candies, stationery, hardware tools, daily necessities and chemical products.

## Parameter:

Model: SPS 500Voltage :380V 50Hz

• Power: 7.5KW

Feeding speed: 0-10m/minFeeding weight: 15kg

Workroom size: 800x450x250

· Weight: 120kgs

External size: 1280x760x1300mm