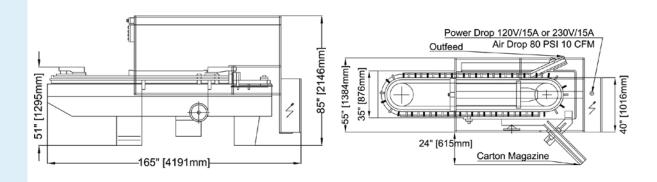

### SPECIFICATIONS:

| DRIVE:                        | Mechanical Cam Drive                                                                                                                                                                                                                                                                                                                                                                           |
|-------------------------------|------------------------------------------------------------------------------------------------------------------------------------------------------------------------------------------------------------------------------------------------------------------------------------------------------------------------------------------------------------------------------------------------|
| SPEED:                        | Up to 70 cartons per minute                                                                                                                                                                                                                                                                                                                                                                    |
| PRODUCT SIZE RANGE:           | Per Project Specification                                                                                                                                                                                                                                                                                                                                                                      |
| CARTON SIZE RANGE:            | Length: min - 3/4" (20mm) max - 4.5" (115mm)<br>Width: min - ½" (15mm) max - 2.75" (70mm)<br>Height: min - 2" (50mm) max - 7.5" (190mm)                                                                                                                                                                                                                                                        |
| CARTON FEED:                  | Mechanical Carton Feed, no vacuum                                                                                                                                                                                                                                                                                                                                                              |
| MODE:                         | <ul> <li>Racetrack intermittent motion</li> <li>Operating stations allowing, direct or field installation of options including: <ul> <li>Leaflet insertion</li> <li>Barcode reader</li> <li>Missing product detection</li> </ul> </li> <li>High speed in-feed systems are designed to meet specific product loading</li> <li>Hot melt system or fold and tuck (airplane or reverse)</li> </ul> |
| WEIGHT:                       | Approximately 1200 kg / 2600 lbs                                                                                                                                                                                                                                                                                                                                                               |
| MAGAZINE CAPACITY:            | 40" holding 850 cartons                                                                                                                                                                                                                                                                                                                                                                        |
| FRAME:                        | Epoxy Coated                                                                                                                                                                                                                                                                                                                                                                                   |
| CONSTRUCTION:                 | Anodized Aluminum/ stainless steel and fully accessible polycarbonate<br>Interlocked guarding with adjustable feet or optional casters                                                                                                                                                                                                                                                         |
| INSTALLATION<br>REQUIREMENTS: | Power: 240 VAC with 3 phase @ 15 amps.<br>Air: 90 PSI, 1 cfm                                                                                                                                                                                                                                                                                                                                   |
| VALIDATION:                   | product present verification, Standard                                                                                                                                                                                                                                                                                                                                                         |