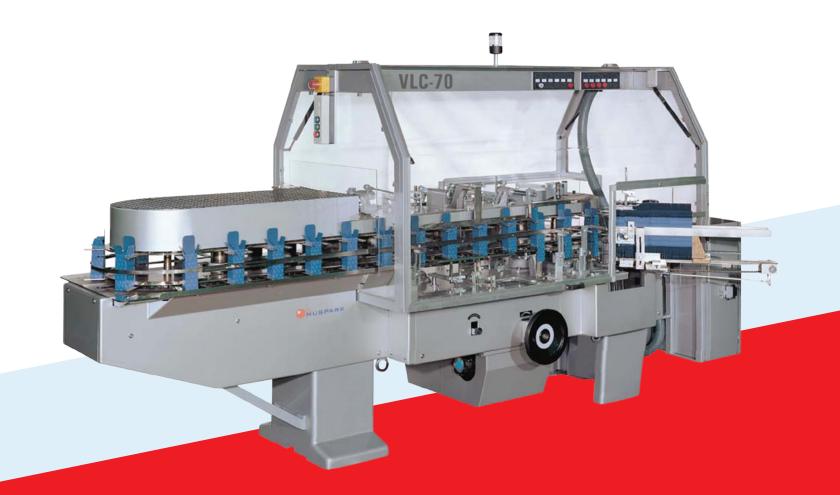

# **VERTICAL LINEAR CARTONER**

• Adaptable • Compact • Ergonomic

# **VLC-70**

## **MAIN FEATURES**

- Up to 70 cartons per minute
- Ideal for frequent changeover, with large carton variance
- Racetrack configuration, allows up to 4 operators (manual operation)
- Small Footprint
- Automatic loading available
- Mechanically linked carton folding operation
- Ergonomic design

#### VLC-70 VERTICAL LINEAR CARTONER • Adaptable • Compact • Ergonomic