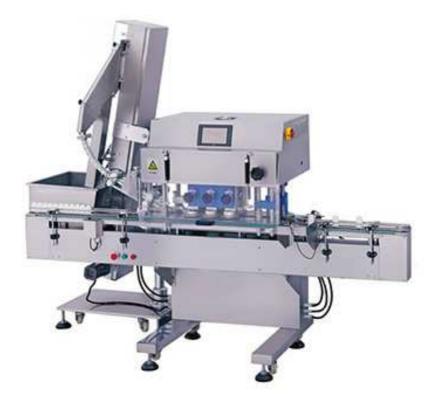

## High Speed Capping Machine SXGJ130

SXGJ130 high speed rubbing machine is adapted to cap various kinds of bottles (round, oblate and square bottles). It is widely used in medical, healthy, food chemical and pesticide industries.

- Cap lifting machine
- Rotary cap sorting machine
- Cap lifting track
- Host (included bottle delivery and cap locking parts)
- Conveyor belt

You can choose the bottle testing machine (this is not suitable for the easy-broken one). The high speed capping machine can work alone, and you can also choose the other matching machines to form a production line.