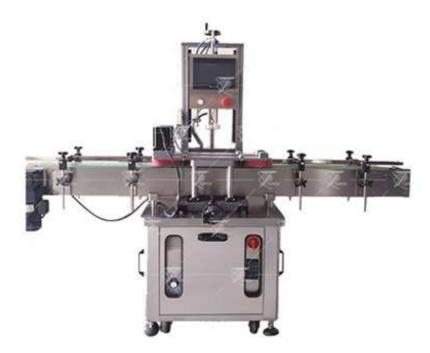

## Automatic Screw Capping Machine TPCM-01

This machine is a fully automatic cap screwing machine. It is widely used for bottles with pump, duck-billed cap or round cap, etc

## Description

1. Press type screw capping machine.

2. This model press type screw capping machine is suitable for normal screw caps, sprayer, water bottle caps, etc.

3. This model press type screw capping machine is hot sales type, cheap price but automatic and good quality, also with a perfect capping performance.

4. Our press type screw capping machine's capping head is adjustable, suitable for different sizes diameter caps.

5. Press type screw capping machine is a simple machine, low price and easy to operate, easy to adjust and easy to clean.