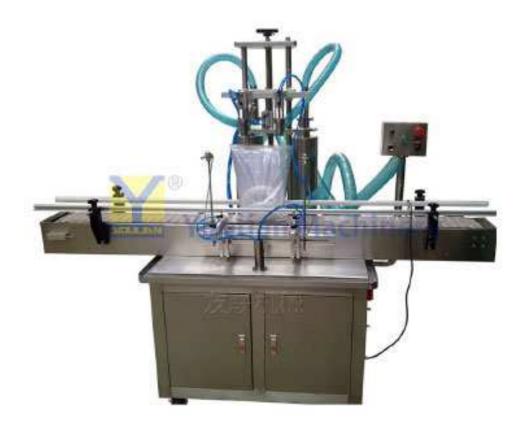

## YT2T Automatic Liquid Filling Machine

Automatic liquid filling machine is a piston filling machine for filling liquid products. It uses a cylinder to push the piston, uses high-quality pneumatic components, and can be quantitatively filled.

This machine is equipped with a counter and the filling volume is accurate and easy to adjust. No bottle will not be filled. Widely used in daily chemical, food, pharmaceutical and other industries.

During operation, the machine is affected by the following factors:

## Feature:

- 1. The fuselage is made of stainless steel, durable;
- 2. High quality pneumatic components, stable performance;
- 3. The filling head has a better anti-drip design;
- 4. Touch screen display and operation, debugging is simple and convenient:
- 5. The principle of piston quantification, PLC control, filling accuracy is better;
- 6. The contact part with the material is made of 304/316 stainless steel material, in line with GMP standards:
- 7. No need to replace parts, easy to debug and can be applied to bottles of different shapes and sizes.