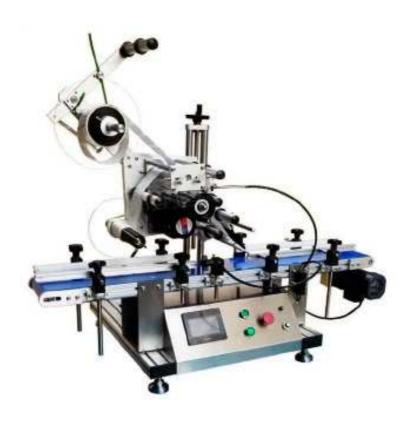

## Table Type Round Labeling Machine KP-70

Applies to the round surface of the object round bottle labeling, such as water round bottles, cans and other round bottle labeling, widely used in cosmetics, food, pharmaceuticals, disinfectant and other industries.

## **Working Process:**

\* Procedure: put the product conveyor belt (which can be accessed line) -> Products delivery -> Products minutes away ->

Product Testing -> Labeling -> collect the labeling products.

## **Product Specification:**

• Suitable label length (mm): 20mm ~ 350mm

Applicable Label width: 20mm ~ 150mm

• Applicable Products height: 25-350mm

• Applicable standard roll diameter (mm): 280mm

• Applicable standard roll diameter (mm): 76mm

• Labeling accuracy (mm): ± 1mm

The standard speed (m / min): 5 ~ 19m/min

Labeling speed (pcs / min): 25 ~ 50pcs/min

- Conveyor speed (m / min): 5 ~ 18m/min
  Weight (kg): about 110kg
  Frequency (HZ): 50HZ Voltage (V): 220V

- Power (kw): 500w
- Device dimensions (mm) (L×W×H): 1200mm × 800mm × 900mm