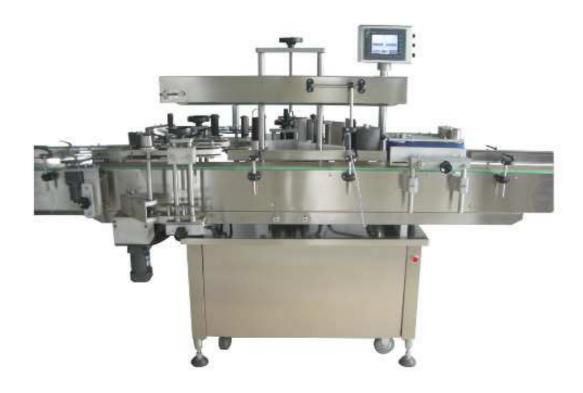

## SL254 Square Bottle 3 Faces Labeler

SL-254 is suitable for labeling on the flat, square and rectangular bottles with 3 or 4 faces. The machine is economical and easy to operate. The performance is stable with a level off. The system easy changeover based the requirement.

## **Key Features:**

- Labeling speed up to 60 BPM
- PLC Control System which is easy to control
- Simple Straight Forward Operator Controls
- On-screen trouble description which is easy to solve
- Open Frame design, easy to adjust and change the label
- Stamping Coding Device(Optional)
- Full wrap label on square or rectangle bottle