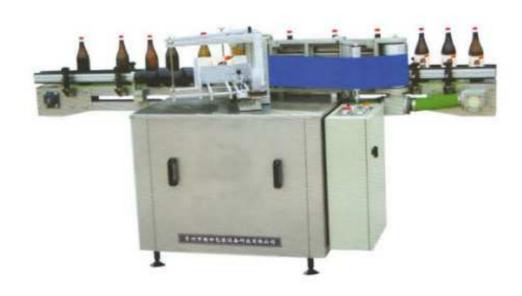

## TN-120 Type Adhesive Labeling Machine

It applies to self-adhesive labeling of cylindrical bottles in alcohol, medicine, beverages, chemicals, controlled by machines, electricity and gas. The structure is simple, operation is easy and automation degree is high. It can automatically take labels, glue and paste. No bottles are not available to label. No bottle, no labeling. No label, no gluing. Labeling is accurate. Performance is reliable.

## Performance advantages:

- ◆ Control interface using the traditional control panel knob control, user interface is simple, safe and reliable
- ◆ Functional improvements No bottle, no labeling. No label, no gluing.
- ◆ Electrical components using internationally renowned brands to ensure that equipment is reliable and of high accuracy.
- ◆ Mechanical parts the main parts of the machine are made of high quality stainless steel 304.
- ◆ Function extensions can be customized for special requirements allocation, for example: detection function that no aluminum foil, no labeling.
- ◆ Maintenance situations the machine meets the GMP requirements, easy to disassemble, clean and maintain.

## **Technical parameters:**

◆ Voltage: 380 V/50 Hz

Productivity: 50-100 bottles/min
Bottle diameter: φ40-φ120 mm

◆ Tags standard: Length ≤ 160 mm, width ≤ 90 mm

◆ Total power: 1.85 KW

◆ Dimension: 2000×900×1000 mm