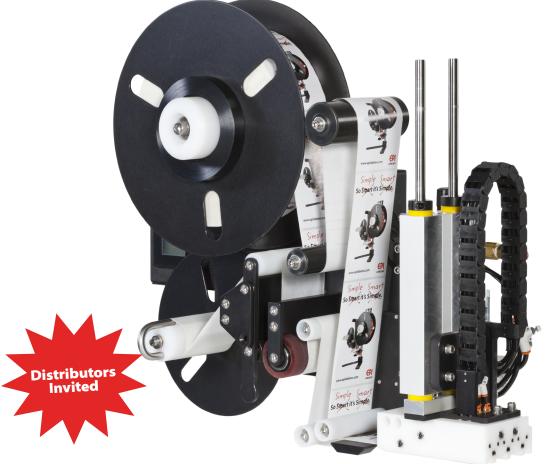

Core Series Labeler -Tamp/Blow

Minimize cost, downtime and training with CORE Series labelers from EPI. Industrial grade components are cleverly engineered into a compact, durable platform to provide years of service. The menu driven touch-screen minimizes training, provides intuitive control as well as audible/ visual status indication. Automatic calibration and open label paths, makes label size changes fast and easy. Available for wipe-on, and Tamp/Blow applications. All CORE Series Labelers come with a 3-year limited warranty.

| Label Size:            | 1″ x 1″ to 4″ x 6″        |
|------------------------|---------------------------|
| Label Supply:          | 12" OD on a 3" Core       |
| Electrical:            | 2A @ 120 VAC 60HZ         |
| Speed:                 | Up to 1000 IPM            |
| Pneumatic:             | 2 SCFM, 60 PSI            |
| <b>Configurations:</b> | Tamp<br>Blow<br>Tamp/Blow |
| Mounting:              | 1.5" tube clamp included  |
| Cylinder Stroke:       | 6″                        |
|                        | Product Sensor Included   |
|                        |                           |