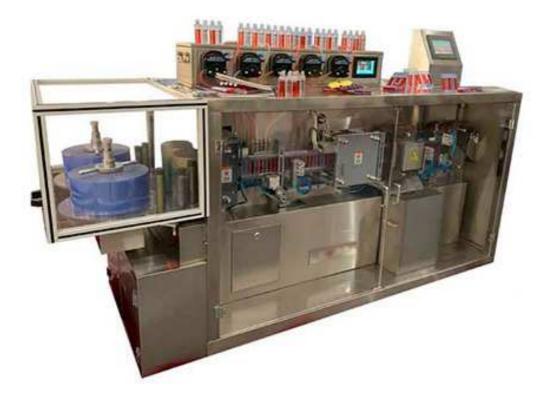

## Plastic Ampoule Forming Filling Sealing Machine OL-118

The machine is a kind of the Plastic Forming Filling Sealing Machine, it is suitable for small batch filling for different product and widely used for filling lotion, care solution, oral liquid, disinfectant, eye drops, nutrient solution, wine, honey, butter, sauce, pesticide, medicine, perfume, cosmetics, fruit sauce, edible oil, lubricants, chemical and special industry liquid filling.

## **Specification:**

| Model                                | OL-118                                            |
|--------------------------------------|---------------------------------------------------|
| Maximum forming depth                | 12mm                                              |
| Cutting speed                        | 0-25Times / min                                   |
| Max capacity                         | 50/100bottles/min                                 |
| Number of filling heads              | 2/5 filling heads are filled at the same time     |
| Packaging Materials                  | PVC/PE combined sheet (thickness:0.2-0.4mm)x120mm |
| Filling capacity                     | 2-25ml/bottle                                     |
| Power                                | 4.3kw/7kw                                         |
| Power supply                         | 220V 1Phase 50/60Hz (380V 3 Phase 50/60Hz)        |
| Weight (kg)                          | 850kg                                             |
| Dimensions (L $\times$ W $\times$ H) | 2300×850×1450(mm)                                 |